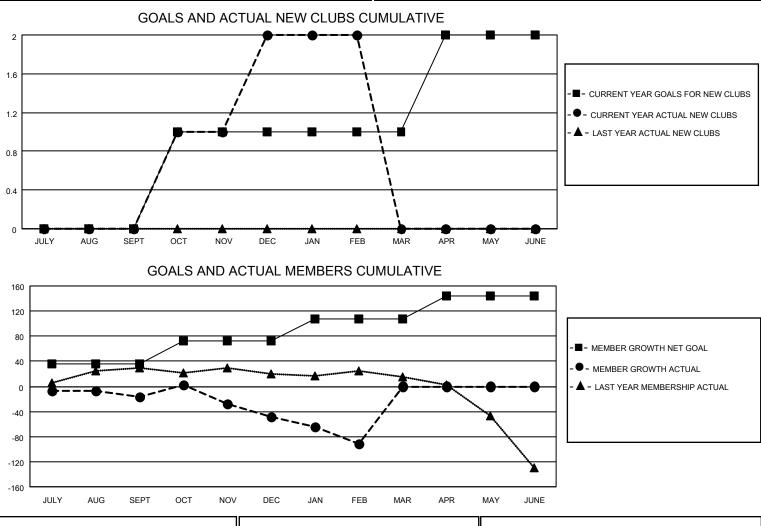

## LOCATION ILLINOIS

District 1 A

Results as of: 2/28/2021

| Clubs                 |               |           |               | Members               |                        |                         |                                                    |  |
|-----------------------|---------------|-----------|---------------|-----------------------|------------------------|-------------------------|----------------------------------------------------|--|
| RESULTS FOR 2020-2021 |               |           |               | RESULTS FOR 2020-2021 |                        |                         |                                                    |  |
| QUARTER               | NEW CLUB GOAL | NEW CLUBS | DROPPED CLUBS | QUARTER MEM           | BER GROWTH NET<br>GOAL | MEMBER GROWTH<br>ACTUAL | DROPPED<br>MEMBERS ACTUAL<br>(including transfers) |  |
| JULY/AUG/SEPT         | 0             | 0         | 0             | JULY/AUG/SEPT         | 36                     | 39                      | 48                                                 |  |
| OCT/NOV/DEC           | 1             | 2         | 0             | OCT/NOV/DEC           | 36                     | 79                      | 108                                                |  |
| JAN/FEB/MAR           | 0             | 0         | 2             | JAN/FEB/MAR           | 36                     | 10                      | 52                                                 |  |
| APR/MAY/JUNE          | 1             | 0         | 0             | APR/MAY/JUNE          | 36                     | 0                       | 0                                                  |  |

| DROPPED CLUBS: 2 |     | 29 CLUBS OF 73 ADDED 1 OR MORE | GENDER DISTRIBUTION        |              |     |
|------------------|-----|--------------------------------|----------------------------|--------------|-----|
|                  |     | NEW MEMBERS                    | MALE                       | 998 (61.23%) |     |
|                  |     | J                              | FEMALE                     | 632 (38.77%) |     |
| DROPPED MEMBERS  |     |                                |                            |              |     |
| DECEASED         | 29  | CLICK HERE FOR CUMULATIVE      | TOTAL FAMILY UNIT MEMBERS  |              | 353 |
| CLUB CANCELLED   | 34  | MEMBERSHIP DATA                | FAMILY MEMBERS PAYING HALF |              | 100 |
| OTHER            | 145 |                                |                            |              | 192 |
| TOTAL            | 208 |                                |                            |              |     |
|                  |     |                                |                            |              |     |